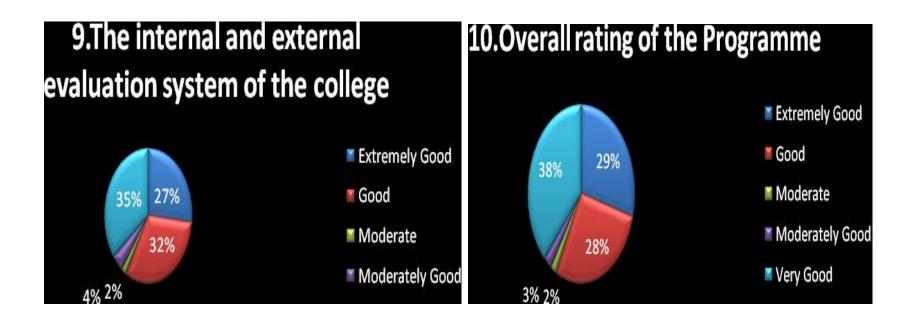

|                                  | cater to their needs.                           |                                                |
|----------------------------------|-------------------------------------------------|------------------------------------------------|
| The internal and external        | The learners are satisfied with the evaluation  | No alterations nor modifications needed in the |
| evaluation system of the college | system followed by the faculty.                 | present pattern of examinations.               |
| Overall rating of the Programme  | Majority of the students are satisfied with the | The numer of students who pursue their higher  |
|                                  | Programme they study.                           | studies has increased.                         |