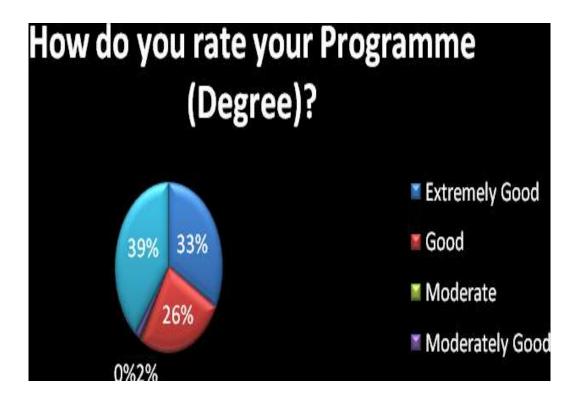

#### Feedback Analysis & Action Taken / 2020 - 2021

The questionnaire was sent through the online platform, Google Forms. The link was served to the current set of students and the responses were collected. All the respondents answered asll the questions. The graphical representation was prepared on the basis of the options chosen by the respondents.