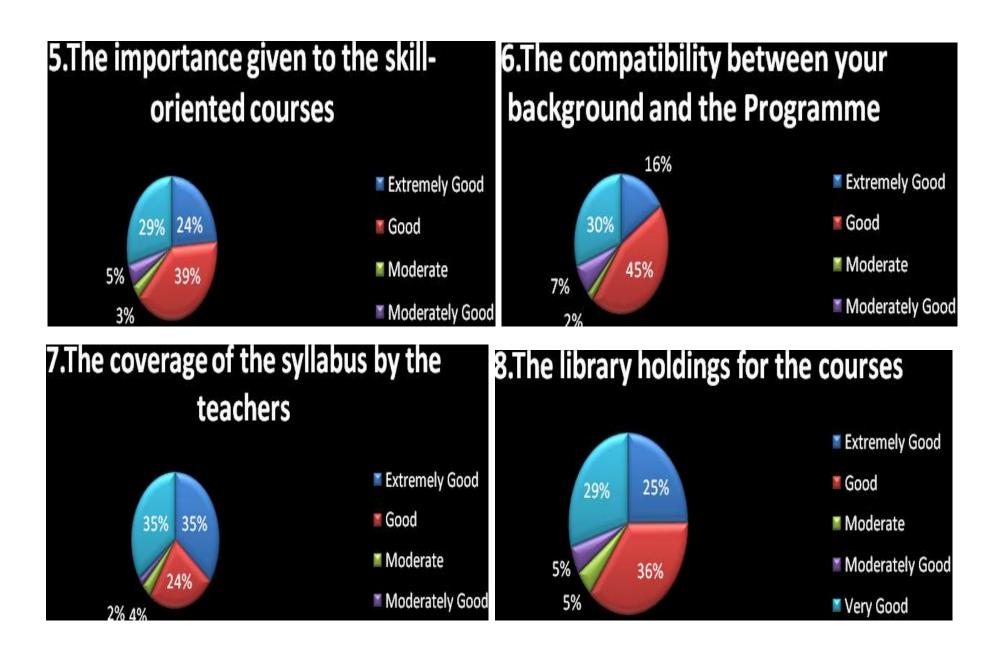

| Learning outcomes of the        | Comparing the previous year responses. The        | More Internship Training Programmes, Hands-on-      |
|---------------------------------|---------------------------------------------------|-----------------------------------------------------|
| Programme (in terms of skills,  | there is an increasing knowledge among the        | training Programmes and Field Visits have been      |
| concepts, knowledge, analytical | students about the skills that can be achieved    | arranged to improve the level of attainment of      |
| abilities, or broadening        | through the Programme they learn.                 | learning outcomes.                                  |
| perspectives)                   |                                                   |                                                     |
| The adequacy and relevancy of   | The percentage of stakeholders who could not      | The students are asked to pursue more number of     |
| the syllabus                    | grasp the relevancy of the syllabus has           | Add-on courses, offered by the institution, so that |
|                                 | become less.                                      | the relevancy of the syllabus could be fulfilled.   |
| Depth of the course content     | Nearly 7% of the learners feel the five units in  | The course content is complemented by the advice    |
| (syllabus)                      | the course content does not hold enough           | given given to the students to do extra reading and |
|                                 | challenging material                              | utilizing the library resources.                    |
| The importance given to the     | Many the respondents are satisfied with the       | No alterations needed in the present syllabus.      |
| skill-oriented courses          | skill-based courses, offered by the college.      |                                                     |
| The compatibility between your  | A few respondents feel the coordination           | To make the students come out of their shells,      |
| background and the Programme    | between their background and the                  | Spoken English and Communicative English            |
|                                 | Programme they learn is less.                     | Courses are given.                                  |
| The coverage of the syllabus by | Majority of the students is of the opinion that   | The Heads of the departments monitor the work       |
| the teachers                    | the syllabus covering work done by the            | assigned and the completion of the work by the      |
|                                 | teachers is satisfactory.                         | teachers regularly.                                 |
| The library holdings for the    | A few students expect more reference books        | The library has been enriched with more number of   |
| courses                         | in the library. So they feel the library does not | books and availability of e-resources.              |