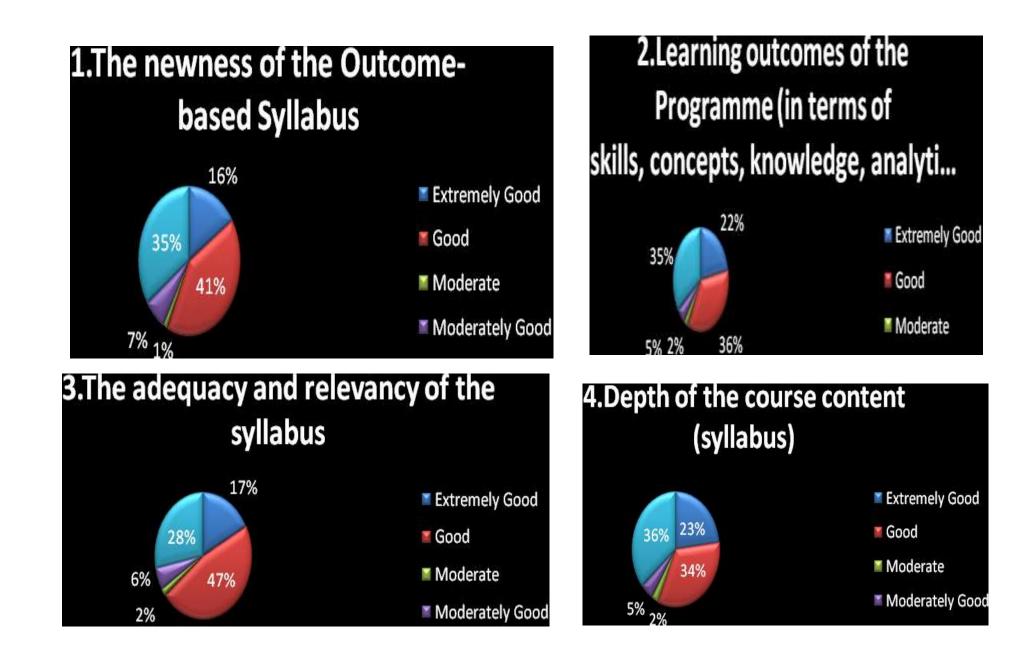

| Criterion                   | Analysis                                     | Action Taken                                       |  |  |  |
|-----------------------------|----------------------------------------------|----------------------------------------------------|--|--|--|
| The newness of the Outcome- | The comprehension of the newness of the      | The institution has displayed the PSOs, POs, and   |  |  |  |
| based Syllabus              | syllabus has increased among the             | the COs in the view of the students and drives     |  |  |  |
|                             | stakeholders. Most of them feel the syllabus | home the importance of them, as correlation to the |  |  |  |
|                             | taught to them is good and excellent.        | Programme they learn.                              |  |  |  |

| Learning outcomes of the        | Comparing the previous year responses. The        | More Internship Training Programmes, Hands-on-      |
|---------------------------------|---------------------------------------------------|-----------------------------------------------------|
| Programme (in terms of skills,  | there is an increasing knowledge among the        | training Programmes and Field Visits have been      |
| concepts, knowledge, analytical | students about the skills that can be achieved    | arranged to improve the level of attainment of      |
| abilities, or broadening        | through the Programme they learn.                 | learning outcomes.                                  |
| perspectives)                   |                                                   |                                                     |
| The adequacy and relevancy of   | The percentage of stakeholders who could not      | The students are asked to pursue more number of     |
| the syllabus                    | grasp the relevancy of the syllabus has           | Add-on courses, offered by the institution, so that |
|                                 | become less.                                      | the relevancy of the syllabus could be fulfilled.   |
| Depth of the course content     | Nearly 7% of the learners feel the five units in  | The course content is complemented by the advice    |
| (syllabus)                      | the course content does not hold enough           | given given to the students to do extra reading and |
|                                 | challenging material                              | utilizing the library resources.                    |
| The importance given to the     | Many the respondents are satisfied with the       | No alterations needed in the present syllabus.      |
| skill-oriented courses          | skill-based courses, offered by the college.      |                                                     |
| The compatibility between your  | A few respondents feel the coordination           | To make the students come out of their shells,      |
| background and the Programme    | between their background and the                  | Spoken English and Communicative English            |
|                                 | Programme they learn is less.                     | Courses are given.                                  |
| The coverage of the syllabus by | Majority of the students is of the opinion that   | The Heads of the departments monitor the work       |
| the teachers                    | the syllabus covering work done by the            | assigned and the completion of the work by the      |
|                                 | teachers is satisfactory.                         | teachers regularly.                                 |
| The library holdings for the    | A few students expect more reference books        | The library has been enriched with more number of   |
| courses                         | in the library. So they feel the library does not | books and availability of e-resources.              |